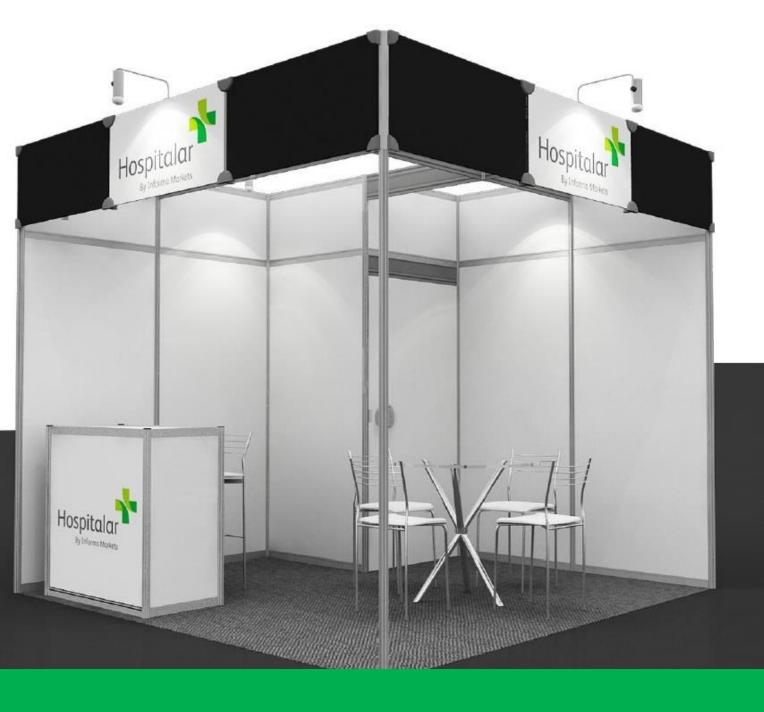

## **Full Basic Assembly**

Investment: USD 360.00/sqm

#### **Structure:**

- Graphite-colored carpet lining
- Octanorm structure + wall design
- Spotlights
- 01 socket 220W
- Name on forehead
- Storage

## **Furniture**

- 01 table
- 04 chairs + 01 stool
- 01 trash can
- 01 counter 1 x 1m, with logo