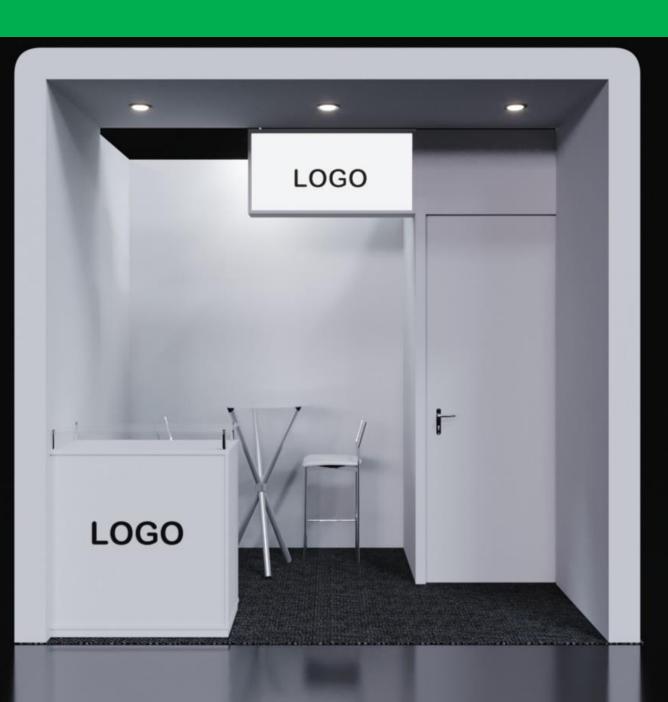

## **Full Basic Assembly**

Investment: USD 360.00/sqm

#### **Structure:**

- Graphite-colored carpet lining
- Octanorm structure + wall design
- Spotlights
- 01 socket 220W
- Name on forehead
- Storage

## **Furniture**

- 01 table
- 04 chairs + 01 stool
- 01 trash can
- 01 counter 1 x 1m, with logo