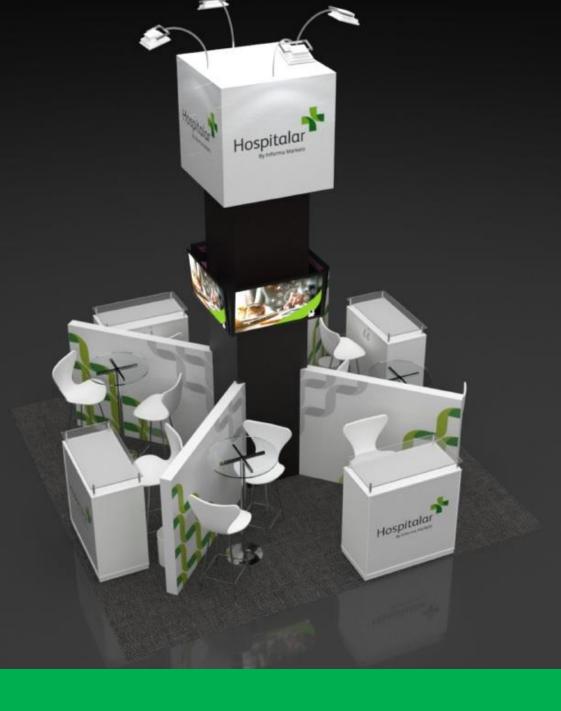

## **Business Station – IT** (2sqm)

Investment (space + assembly): USD 3,224.00

#### **Structure:**

- Graphite-colored carpet lining
- Wooden frame covered in canvas
- 01 led spot
- 01 socket 220W
- Name on forehead
- 01 counter 1 x 1m, with logo

## **Furniture**

- 01 bistro table
- 03 stools
- 01 trash can
- 01 TV 42"